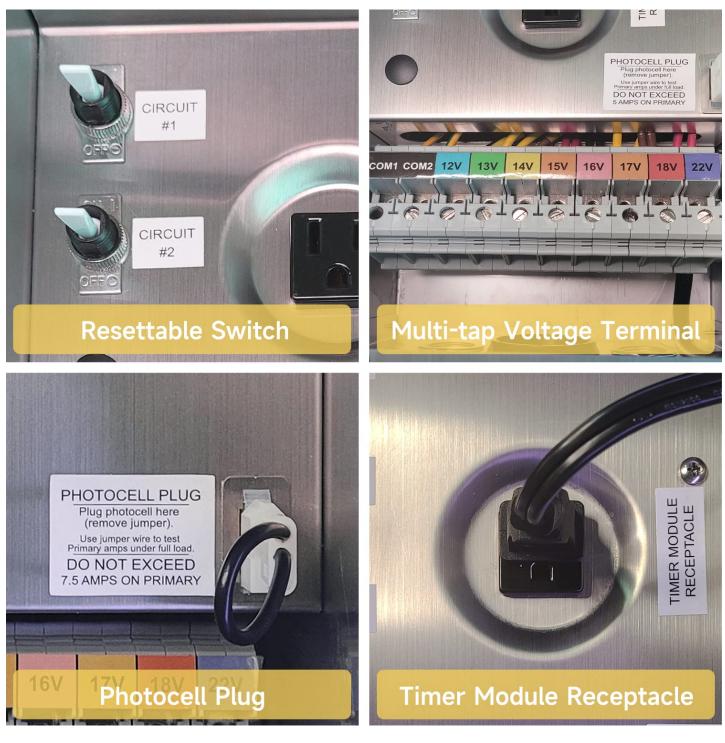

# The Role of Transformers in Accent Lighting

Transformers are an essential component of accent home exterior lighting systems. They are responsible for converting the standard voltage from your home's electrical system into a lower voltage suitable for outdoor lighting. This not only ensures the safety of the lighting fixtures but also allows for greater flexibility in

#### design and installation.

Low-voltage lighting systems powered by transformers are energy-efficient and cost-effective, providing the same level of illumination as traditional high-voltage systems while consuming less power. Additionally, the use of transformers allows for the installation of a wider variety of lighting fixtures, including LED lights, which are known for their longevity and durability.