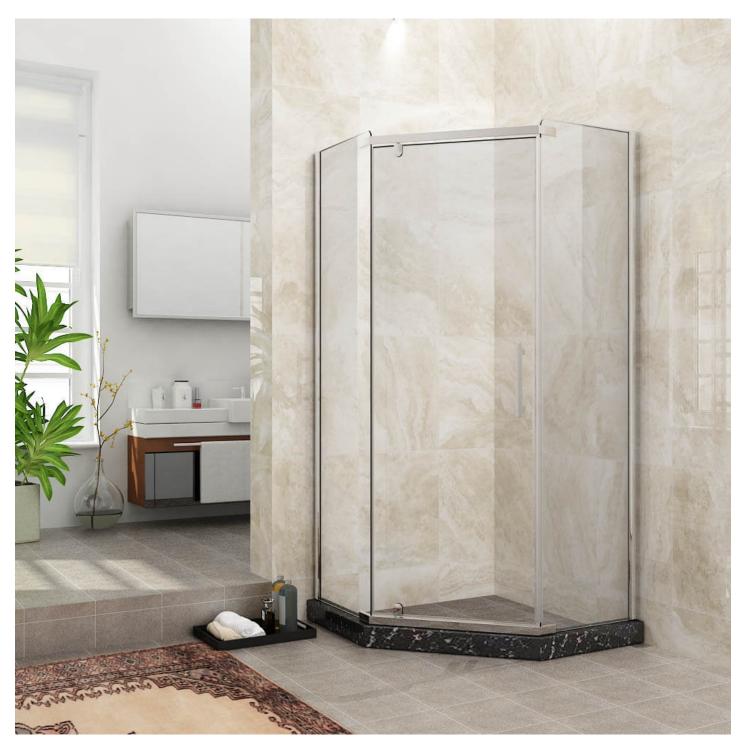

When it comes to designing a bathroom, one of the key elements that can transform the space is a corner shower screen. Not only does it add functionality, but it also creates a modern and sleek look that can elevate the overall aesthetic of the bathroom. In this article, we will explore the various aspects of creating a modern, sleek bathroom look with a corner shower screen.

# **Enhancing Space Utilization**

One of the main advantages of a corner shower screen is its ability to maximize space utilization. By fitting into the corner of the bathroom, it allows for efficient use of the available area. This is particularly beneficial for smaller bathrooms where every inch counts. The corner shower screen opens up the rest of the bathroom, making it appear more spacious and open.

# Modern and Sleek Design

Another reason why a corner shower screen is a popular choice for creating a modern, sleek bathroom look is its design. These shower screens are typically made of glass, which adds a touch of elegance and sophistication to the space. The transparency of the glass allows for an uninterrupted view, making the bathroom feel more open and airy.

Furthermore, the clean lines and minimalist design of a corner shower screen contribute to a contemporary aesthetic. It complements various bathroom styles, from minimalist to industrial, and can be easily incorporated into existing design schemes. Whether you prefer a frameless or semi-frameless design, there are numerous options available to suit your preferences.