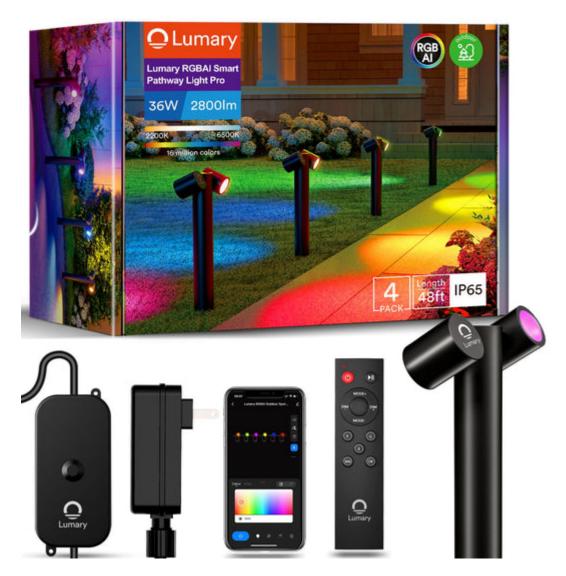

## **Product Recommendations**

Several products in the market stand out for their quality and ease of installation. For instance, the Solar LED Pathway Light offers excellent performance and durability. Here's a quick look:

This product is known for its energy efficiency and weather resistance, making it a top choice for industrial spaces.