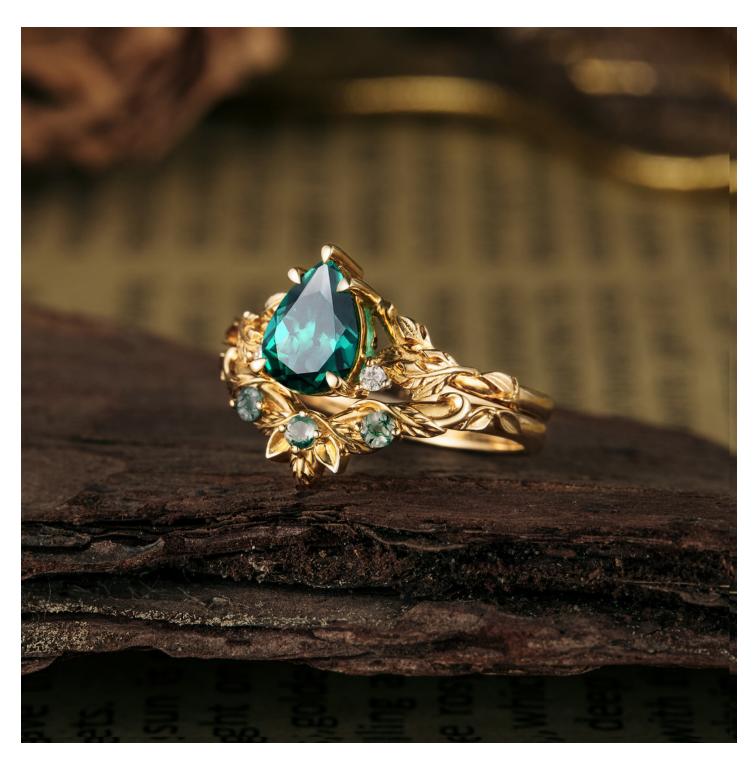

# **Design Elements of Leaf-Inspired Wedding Bands**

Leaf-inspired wedding bands come in a variety of designs, each capturing the intricate details of leaves. From delicate engravings to bold, three-dimensional leaf patterns, these bands are crafted to mimic the natural beauty of foliage. Some popular design elements include:

- Engraved leaf patterns
- Leaf-shaped gemstones
- Mixed metals to highlight leaf veins
- · Textured finishes to mimic the feel of real leaves

For instance, the Leaf Band 1234 features a stunning combination of white gold and emeralds, creating a vibrant and lifelike representation of leaves.