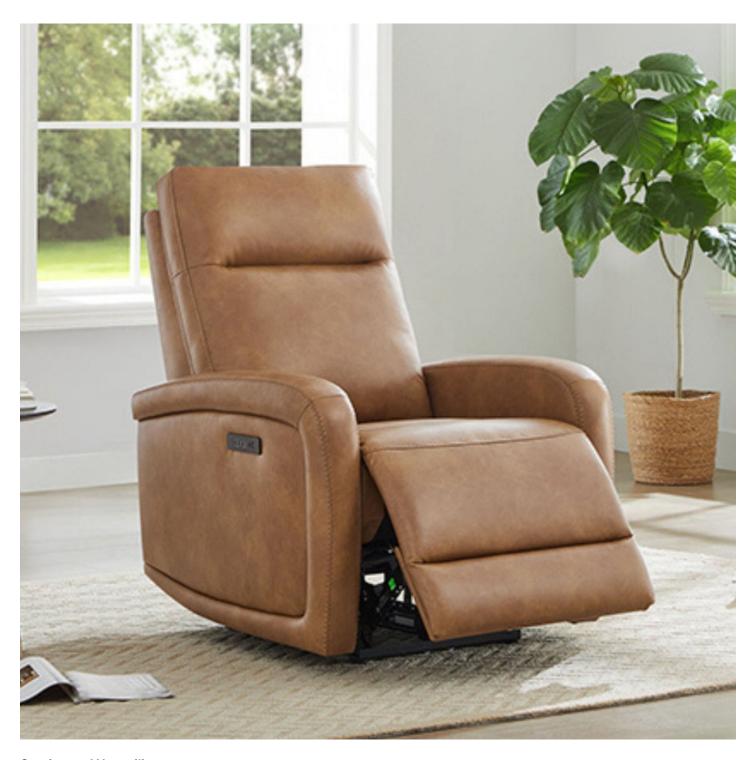

### **Modern Aesthetics**

Besides its functional benefits, the power swivel glider recliner also contributes to the overall aesthetics of a living space. Available in a variety of designs, materials, and colors, these recliners can complement a range of interior styles, from contemporary to traditional. The sleek and modern appearance of the power swivel glider recliner adds a touch of sophistication to any room, making it a visually appealing choice for homeowners.

Furthermore, the ability to customize certain features, such as fabric or leather upholstery, allows users to tailor the recliner to their specific design preferences, creating a cohesive and stylish look within their home.