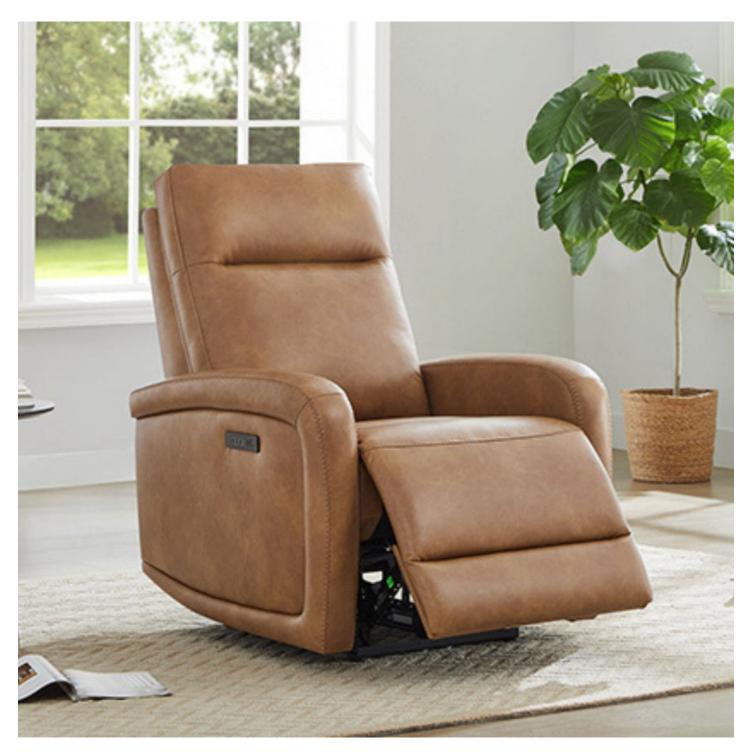

When it comes to furnishing a home, comfort and functionality are key factors to consider. One piece of furniture that perfectly combines both of these elements is the swivel glider recliner chair. These chairs offer a range of benefits that make them a valuable addition to any home.

### **Comfort and Support**

One of the primary benefits of swivel glider recliner chairs is the comfort and support they provide. These chairs are designed to offer ample cushioning and ergonomic support, allowing individuals to relax and unwind after a long day. The swivel and glider features add an extra dimension of comfort, allowing for gentle movement while seated. Whether reading a book, watching TV, or simply taking a nap, these chairs provide the perfect spot to do so.