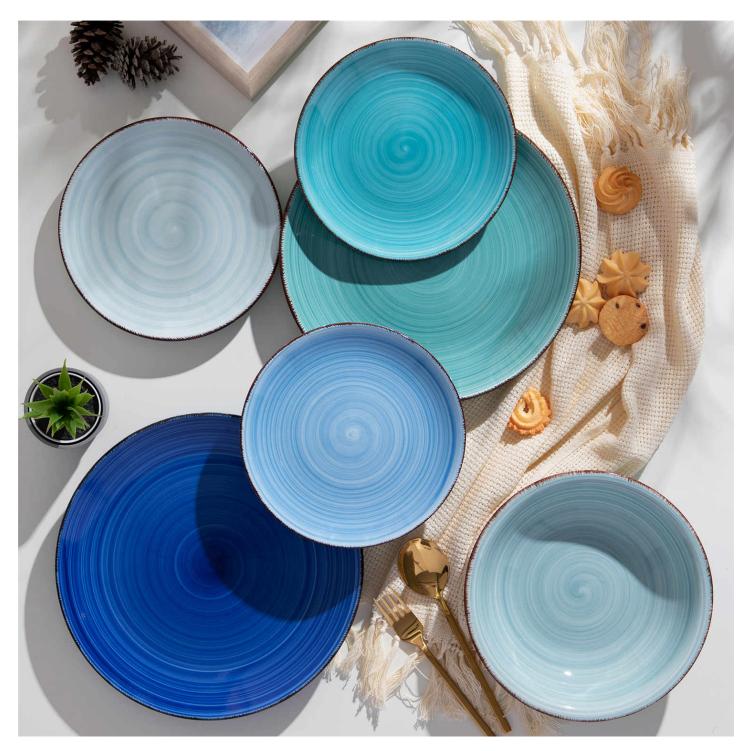

# **Choosing the Right Dinnerware Set**

When it comes to , there are many questions and debates that still need to be addressed service for 6 dinnerware set.

When it comes to selecting the perfect service for your 6-piece dinnerware set, there are a few key factors to consider. First and foremost, think about the style and design that best suits your personal taste and complements your dining room decor. Whether you prefer a classic, elegant look or a more modern and trendy vibe, there are endless options available to cater to your preferences.

## **Materials Matter**

Another important aspect to keep in mind is the material of the dinnerware set. From porcelain and bone china to stoneware and earthenware, each type of material offers different levels of durability, style, and maintenance requirements. Consider how often you will be using the dinnerware set and whether it will be for everyday use or special occasions.