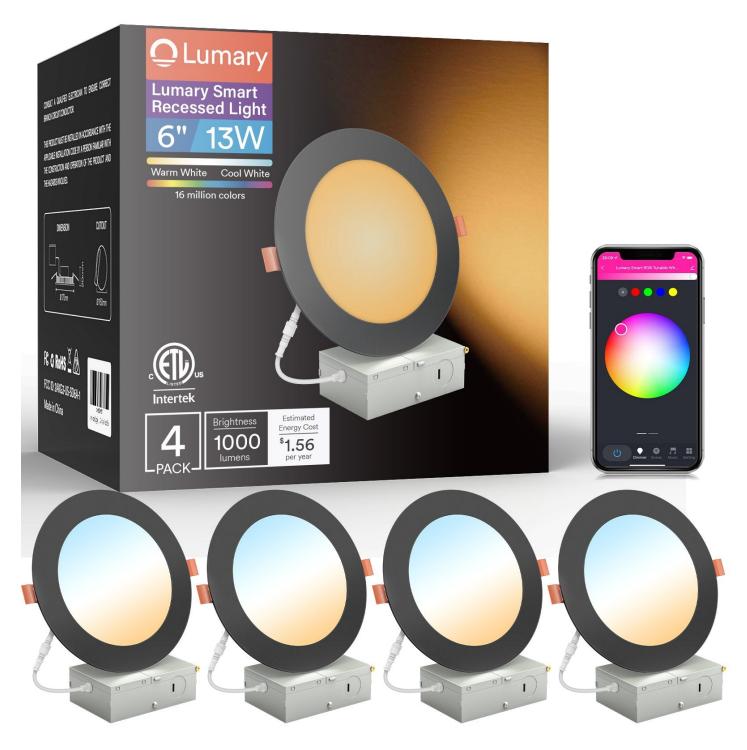

# **Understanding Wifi Enabled Can Lights**

Wifi enabled can lights, also known as recessed lights, are designed to be installed flush with the ceiling, providing a sleek and modern look. What sets them apart from traditional can lights is their ability to connect to your home's wifi network. This connectivity allows for remote control and automation, making them an integral part of smart home ecosystems.

## Benefits of Wifi Enabled Can Lights

- **Convenience:** Control your lighting from anywhere using a smartphone or voice commands.
- Energy Efficiency: Schedule lights to turn on or off, reducing unnecessary energy consumption.
- Customization: Adjust brightness and color temperature to suit different moods and activities.

## Key Features of Wifi Enabled Can Lights

These advanced lighting fixtures come with a host of features that make them a valuable addition to any space. Some of the standout features include:

- 1. Remote Control: Manage your lights from anywhere using a dedicated app.
- 2. Voice Control: Compatible with voice assistants like Amazon Alexa and Google Assistant.
- 3. Scheduling: Set timers and schedules to automate your lighting.
- 4. Scene Setting: Create and save different lighting scenes for various occasions.