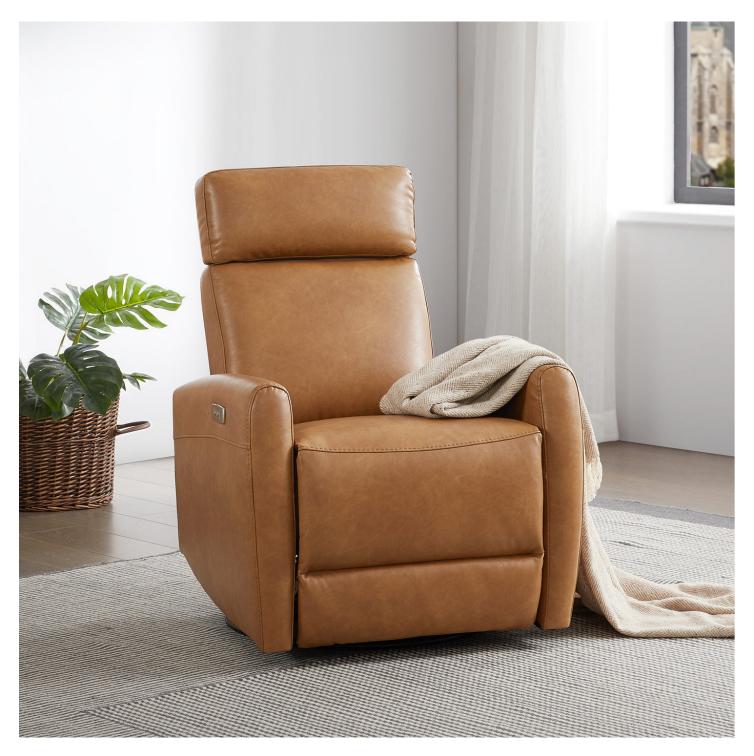

# Factors to Consider When Choosing a Swivel Recliner

When selecting the perfect swivel recliner for your living room, there are several factors to consider. The size of the chair, the material it's made of, and the range of motion it offers are all important aspects to keep in mind. Additionally, think about the style and color that will complement your living room decor.

Another crucial factor to consider is the level of comfort the swivel recliner provides. Look for features such as padded armrests, a supportive backrest, and a comfortable footrest. It's essential to test out the chair in person to ensure it meets your comfort standards.

# **Exploring Different Styles of Swivel Recliners**

Swivel recliners come in a variety of styles, from modern and sleek to traditional and cozy. Depending on your personal preference and the existing decor in your living room, you can choose a style that best fits your aesthetic. Some swivel recliners also come with additional features such as massage and heating options, providing an extra level of relaxation.