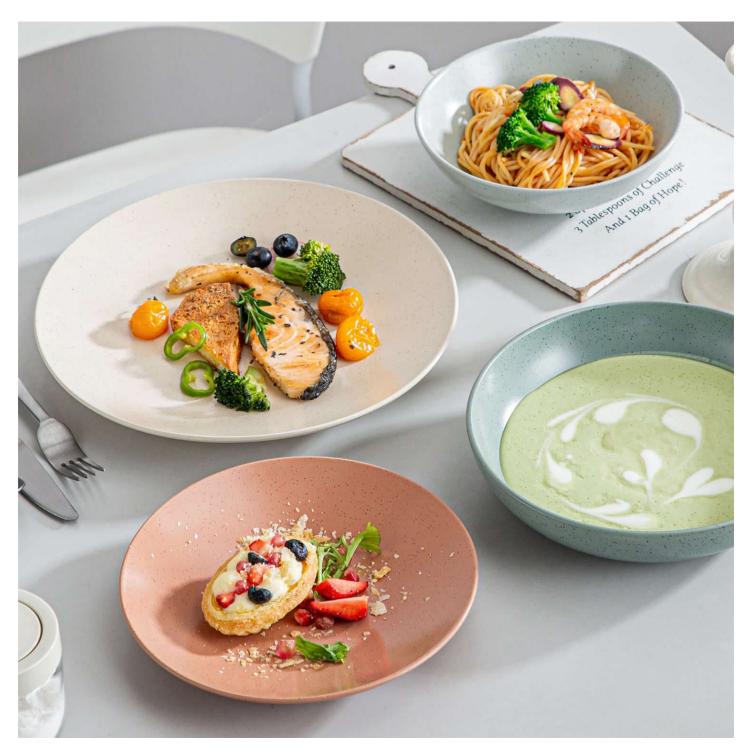

# **Design and Style**

The design and style of your dinnerware sets can make a significant impact on the overall dining experience. The Ultimate Guide to Choosing Dinnerware Sets for 4 People recommends selecting a set that complements your existing tableware and reflects your personal taste. Whether you prefer classic white plates or colorful patterns, there are endless options to choose from.