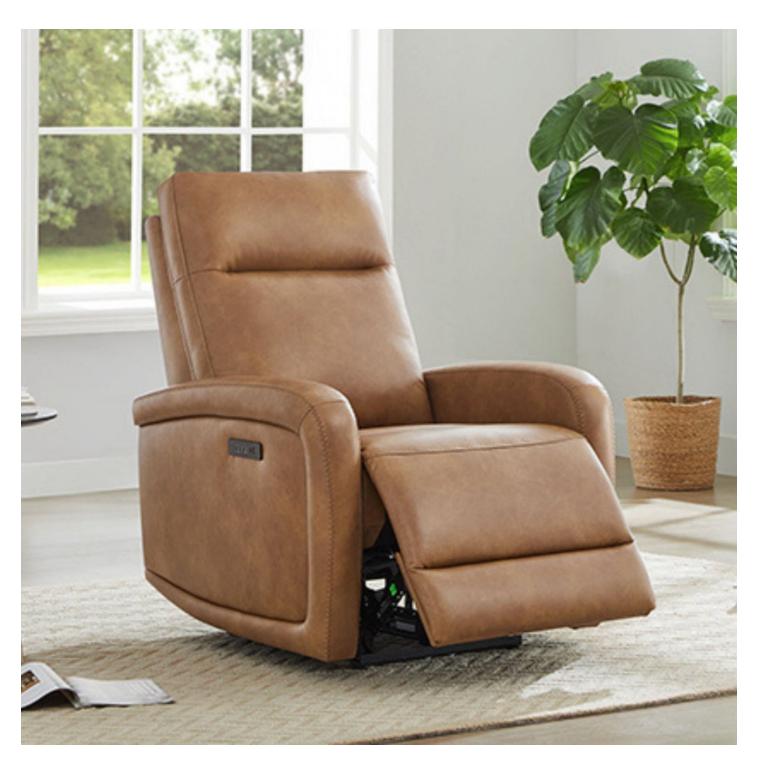

## Key Features to Look for in a Glider Recliner

When searching for the perfect glider recliner for nursery, consider the following features:

- 1. Fabric: Choose a fabric that is easy to clean and durable. Options like microfiber or leather can withstand spills and stains.
- 2. Reclining Mechanism: Look for a smooth reclining mechanism that allows you to adjust the chair to your preferred position effortlessly.
- 3. Weight Capacity: Ensure the chair can accommodate your weight, especially if you plan to use it for extended periods.

### **Choosing the Right Style and Color**

The style and color of your glider recliner for nursery can significantly impact the overall aesthetic of the room. Consider the following:

- Color Palette: Choose colors that complement your nursery's theme. Soft pastels or neutral tones often work well.
- Design: From modern to traditional, select a design that fits your personal style and the nursery's decor.
  "A well-chosen glider recliner can transform your nursery into a serene space for both parent and child." Nursery Design Expert