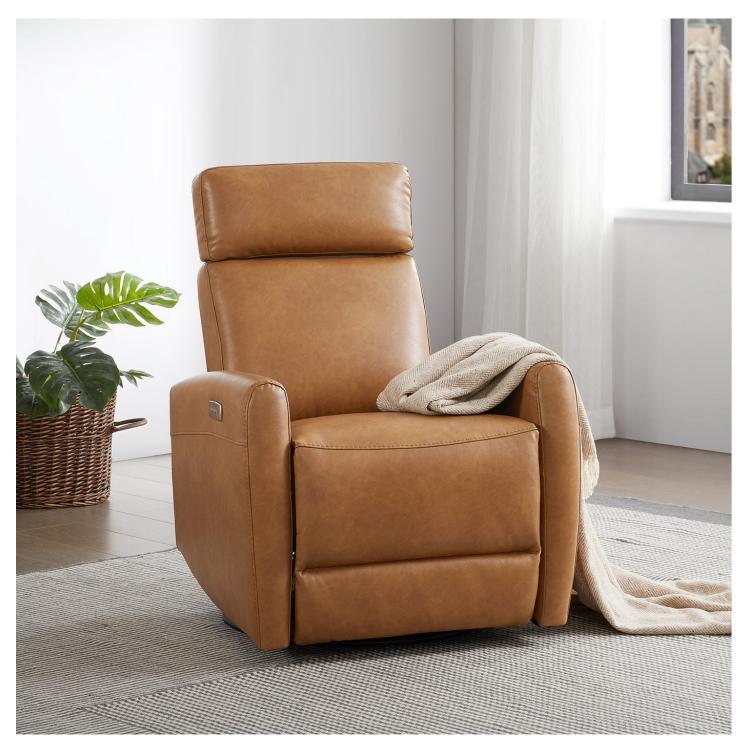

## Comfort

One of the most important features to consider when choosing a power recliner is comfort. Look for a power recliner that offers ample cushioning and support for your body. Consider the material of the upholstery, such as leather or fabric, and ensure that it is soft and cozy. Additionally, pay attention to the reclining positions and the ability to adjust the headrest and footrest to find the most comfortable position for you. A comfortable power recliner will provide you with a cozy spot to relax and unwind after a long day.

# Functionality

Another crucial feature to look for in a power recliner is functionality. Consider the range of motion offered by the recliner, including the ability to recline fully or partially, as well as any additional features such as massage or heating options. Look for a power recliner with easy-to-use controls that allow you to adjust the position with minimal effort. Some power recliners also come with USB ports and storage compartments, adding to their functionality and convenience.

#### Size and Design

When choosing a power recliner for your home, it's essential to consider the size and design of the chair. Take measurements of the space where you plan to place the recliner to ensure that it fits comfortably without overwhelming the room. Additionally, consider the design of the power recliner and how it complements the existing decor in your home. Whether you prefer a sleek modern design or a more traditional look, there are power recliners available in a variety of styles to suit your personal taste.