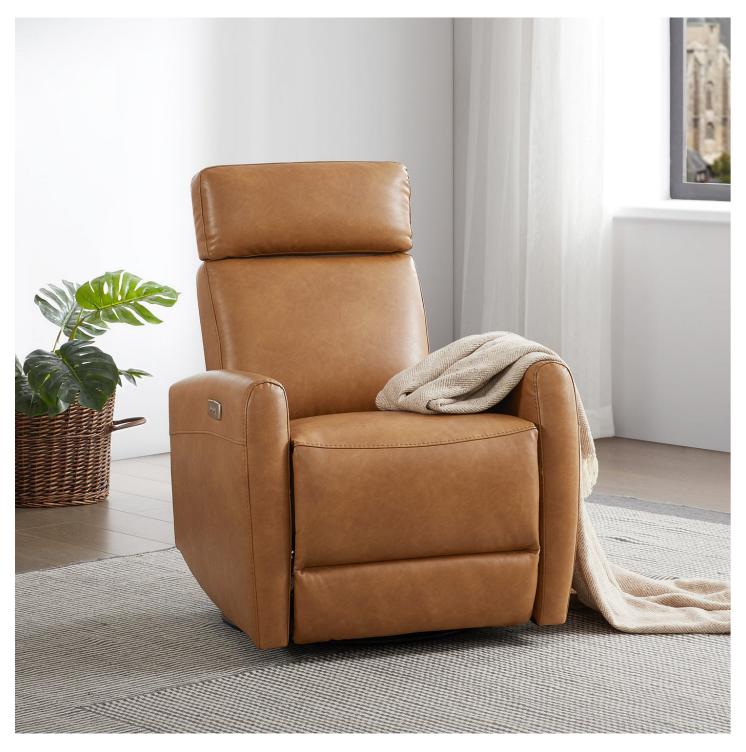

## 1. Fabric Durability:

When selecting fabric for your swivel recliner chair, it is essential to consider its durability. The chair will likely be subjected to frequent use, so choosing a fabric that can withstand wear and tear is crucial. Look for fabrics with high rub counts, which indicate their ability to resist abrasion. Opt for materials like leather or microfiber for maximum durability.

#### 3. Style and Aesthetics:

Swivel recliner chairs come in various styles, from modern to traditional designs. The fabric you choose can greatly enhance the overall aesthetic appeal of your chair. Consider the existing décor in your room and choose a fabric that complements the colors and textures of your furniture and surroundings. Neutral tones like beige or gray are versatile and can seamlessly blend into any room design.