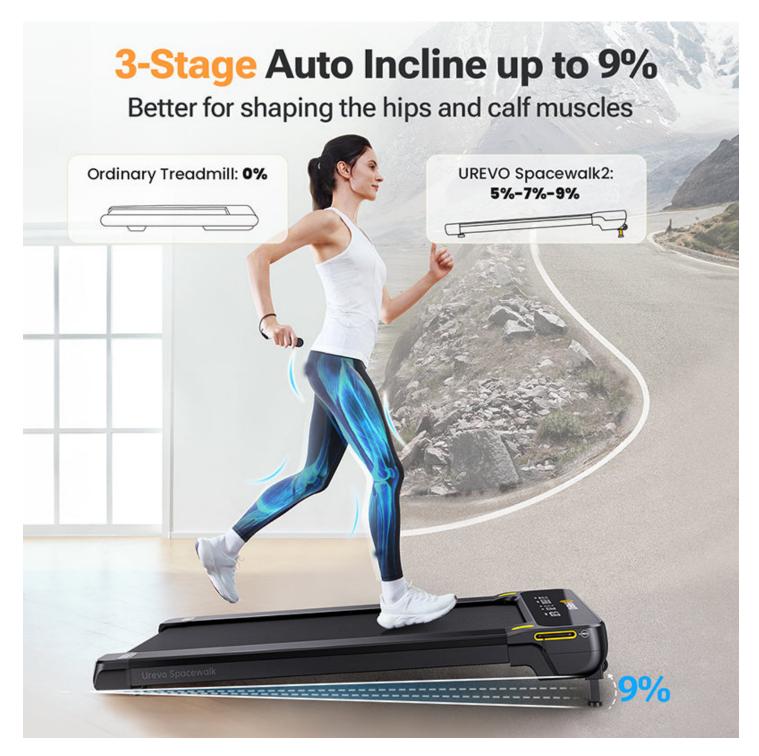

#### **Enhanced Cardiovascular Workout**

One of the key advantages of incorporating an incline walking pad into your home gym is the ability to elevate your cardiovascular workout. By walking on an incline, you can increase the intensity of your exercise, leading to a higher heart rate and improved cardiovascular health. This added challenge can help you burn more calories and boost your overall fitness level.

# **Joint-Friendly Exercise Option**

Unlike running or jogging on hard surfaces, walking on an incline walking pad provides a low-impact workout that is gentle on your joints. This makes it an ideal exercise option for individuals with joint pain or those recovering from injuries. The incline feature helps reduce the impact on your knees, hips, and ankles, allowing you to get a great workout without putting excessive strain on your body.

# **Versatile Training Tool**

Another benefit of using an incline walking pad in your home gym is its versatility as a training tool. In addition to walking, you can use the incline feature for various exercises such as lunges, side shuffles, or even mountain climbers. This versatility allows you to target different muscle groups and add variety to your workouts, keeping them challenging and engaging.