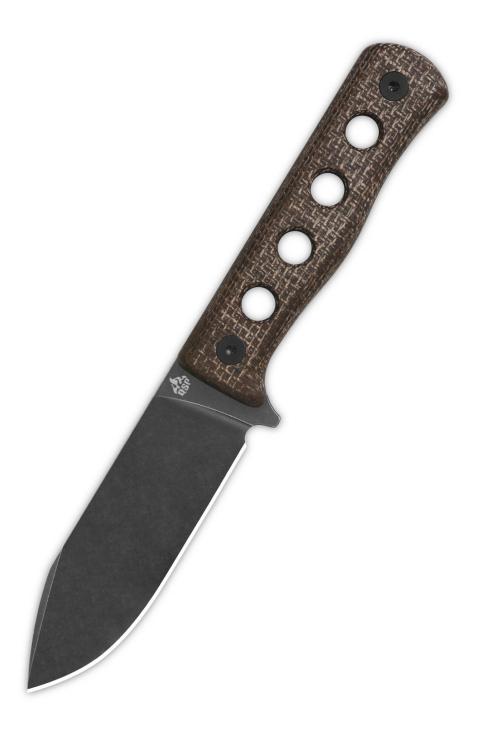

- Blade Material: The type of steel used in the blade significantly affects performance. High-carbon stainless steel is popular for its balance of edge retention and corrosion resistance.
- Blade Length: Consider the tasks you will perform. A blade length of 3 to 5 inches is ideal for most everyday tasks.
- Handle Design: A comfortable grip is essential. Look for ergonomic designs that fit well in your hand.
- Sheath Quality: A good sheath protects the blade and ensures safe carry. Materials like Kydex or leather are commonly used.

## **Choosing the Right Features**

When selecting **EDC fixed blade knives**, it is crucial to consider specific features that enhance usability. For instance, a full-tang construction provides better balance and strength. Additionally, features such as a textured handle can improve grip, especially in wet conditions.