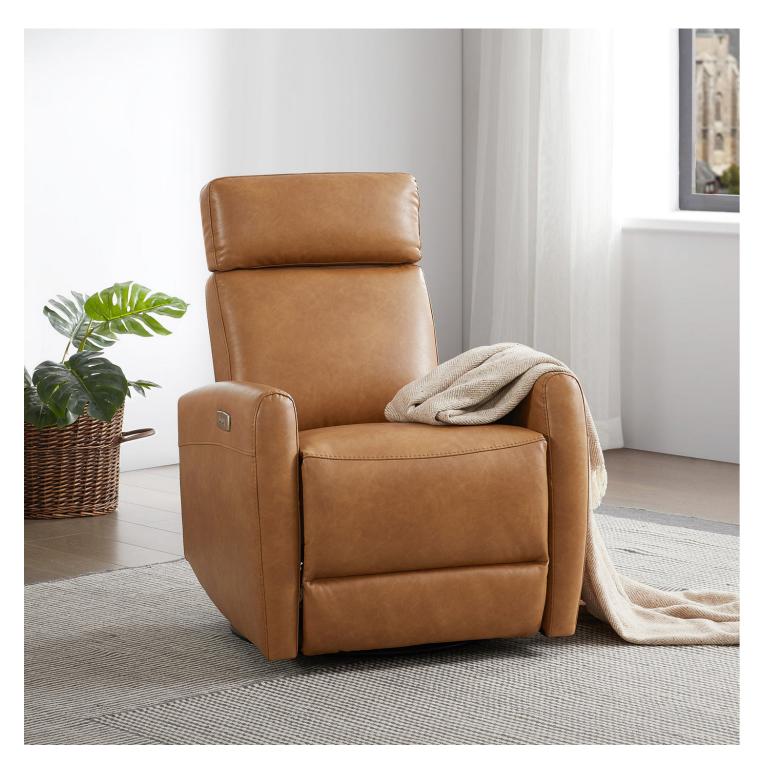

# **Understanding Swivel Recliner Chairs**

Swivel recliner chairs are designed to provide an optimal seating experience with their innovative features. At their core, these chairs combine two key functionalities: a swivel base that allows you to rotate easily and a reclining mechanism that enables you to lean back for added comfort. This combination makes them perfect for a variety of activities, whether you're enjoying a movie, reading a book, or simply unwinding after a long day. The swivel feature adds an element of convenience, allowing you to engage with your surroundings without needing to get up. Additionally, many models come with adjustable reclining positions, offering customizable support for your back and neck. This flexibility is particularly beneficial for individuals with mobility issues or those who simply want to lounge more comfortably.

When selecting the perfect swivel recliner chair, several factors come into play. First, consider the size of the chair in relation to your space. A chair that is too large can overwhelm a small room, while one that is too small may not provide the comfort you desire. Next, think about the material. Fabric, leather, and faux leather each have their own aesthetic and comfort levels. If you have pets or children, a durable and easy-to-clean material might be the best choice. Style is another crucial aspect; whether you prefer a modern or traditional look, the design should complement your existing décor. Lastly, functionality is key. Some chairs come with added features such as heat and massage functions, which could enhance your relaxation experience. Balancing these factors according to your personal preferences and lifestyle will help you make an informed decision.

### **Comparing Different Types of Swivel Recliner Chairs**

Swivel recliner chairs come in various styles, each catering to different tastes and needs. Traditional swivel recliners often feature classic designs with plush cushioning and rich upholstery, ideal for creating a cozy and inviting atmosphere. Contemporary models, on the other hand, emphasize sleek lines and modern materials, making them perfect for a more minimalist aesthetic. Ergonomic swivel recliners are designed with comfort and support in mind, featuring contours that align with the body's natural shape, which can be particularly beneficial for those who spend long hours sitting. Each type has its pros and cons; while traditional chairs may offer timeless comfort, contemporary options can enhance the modern feel of your home. Understanding these distinctions can help you choose a swivel recliner that aligns with your personal style and comfort requirements.