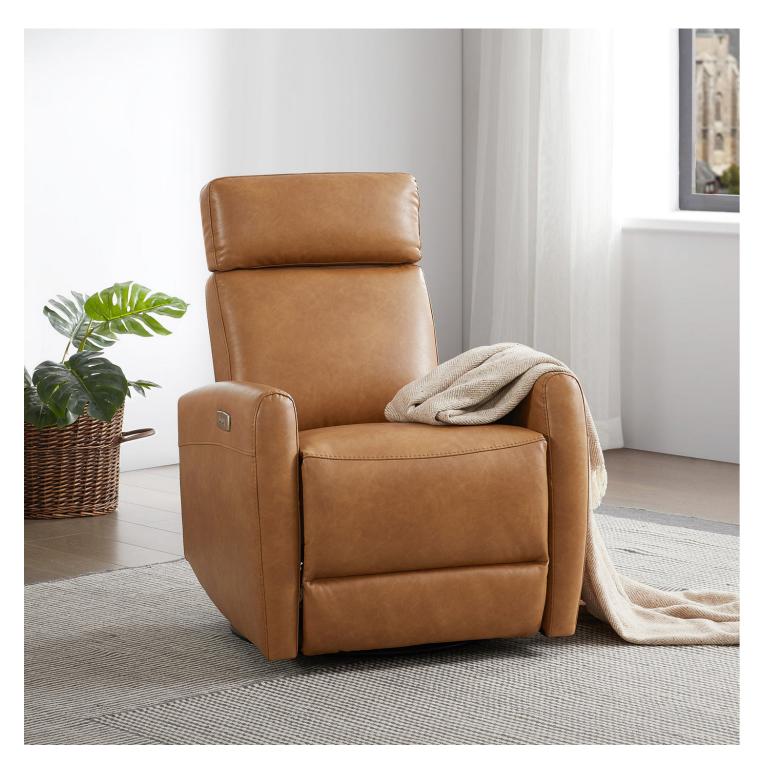

## **Understanding Swivel Recliners**

A swivel recliner is a type of chair that combines the functions of reclining and swiveling, offering a unique seating solution for any room in your home. The defining feature of a swivel recliner is its ability to rotate 360 degrees, allowing you to easily turn in any direction without having to get up or adjust your seating position. This is particularly useful in spaces where you need to interact with multiple areas, such as living rooms or open-concept layouts. In contrast, traditional recliners typically only recline back, limiting your position options. Additionally, many swivel recliners come with various reclining mechanisms that allow you to adjust the angle of the backrest and footrest, providing customizable comfort. This combination of features makes swivel recliners a popular choice for those seeking both relaxation and versatility.

# **Benefits of Owning a Swivel Recliner**

The benefits of owning a swivel recliner go beyond mere comfort. Firstly, the ability to swivel enhances your mobility within the chair, allowing you to easily engage with others or grab items from around the room without straining. This is especially beneficial for individuals with mobility issues or those who simply enjoy the freedom of movement. Secondly, swivel recliners are aesthetically pleasing and can elevate the overall look of your space. They come in various designs, colors, and materials, making it easy to find one that aligns with your personal style and home decor. Moreover, they can fit seamlessly into various living spaces, from cozy reading nooks to spacious living rooms, enhancing relaxation wherever they are placed. Many people have shared how their swivel recliner has become their favorite spot in the house—perfect for unwinding after a long day or enjoying a movie night with family.

# Key Features to Consider When Choosing a Swivel Recliner

When selecting a swivel recliner, there are several key features to consider to ensure you make the right choice. First, the material is crucial; options range from soft fabrics to durable leather, each offering different levels of comfort and maintenance. If you have pets or children, you might prefer a fabric that is easy to clean and resistant to wear. Next, consider the size of the recliner in relation to your space. Make sure to measure the area where you plan to place it, as a chair that is too large can overwhelm a small room. Additionally, look at the reclining mechanism—some recliners allow for smooth, easy adjustments, while others may require more effort. Finally, think about any additional features that could enhance your experience, such as built-in storage for remote controls, USB charging ports, or even massage functions for added relaxation. Having these features can make your swivel recliner not just a seat, but a personal retreat.